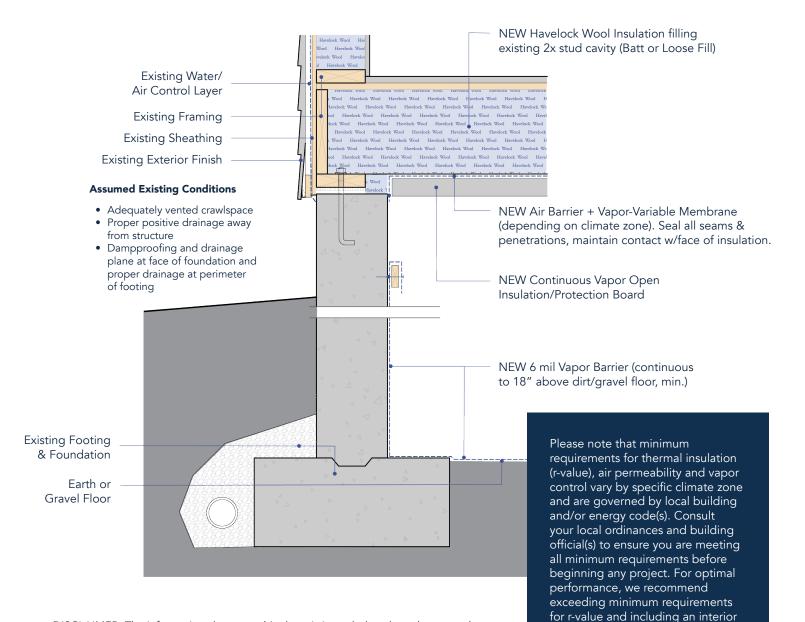

air control layer. In Climate Zones

4 Marine and 5 to 8, an intelligent

vapor retarder is also recommended.

## Plan Detail Removal of interior finishes required for all retrofit applications

DISCLAIMER: The information shown on this sheet is intended to show the general application and installation of Havelock Wool insulation products. It is not intended to provide guideance or advice on any specific construction assembly. By receipt and/ or use of this drawing, you acknowledge and agree that Havelock Wool and HAABITT pllc cannot be held liable for construction outcomes on any individual project.